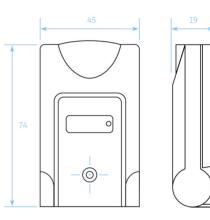

### Specifications

| opeenieuterie          |                  |
|------------------------|------------------|
| Operating voltage      | 7 - 15 Vdc       |
| Curent draw            | 8 mA max         |
| Relay output           | SPDT             |
| LED                    | Red              |
| Latching LED circuit   | Yes              |
| Dimensions (L x W x H) | 74 x 45 x 19 mm  |
| Operating temperature  | -18°C till +43°C |
| Connections            | Screw terminals  |
|                        |                  |