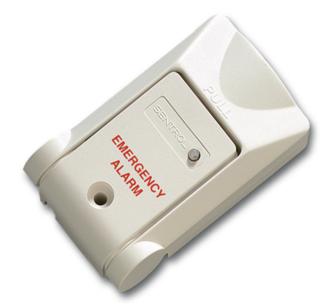

# 3040-W

Surface mount panic switch, latching red LED indicator

The Sentrol 3040/3050 series Panic Switch activates the alarm output when the user pulls the actuating lever. On the 3040 model, an external LED lights and latches, indicating that the alarm circuit has been activated. The lever is closed first to rearm the alarm switch, then the latching LED circuit is reset externally at the control panel. The 3045 model has no LED or latching circuit. The 3050 model feature a glowing LED for low light visibility. The LED glows green when powered up, turns red upon activation. The 3050 also contains a latching LED.

# 3040-W

Surface mount panic switch, latching red LED indicator